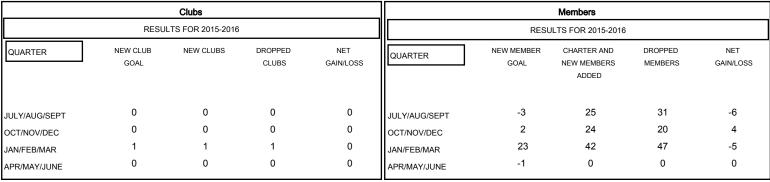

# MONTHLY MEMBERSHIP PROGRESS REPORT

## District 24 E

Results as of: 3/31/2016

## GMT: Cindy Gregg LOCATION VIRGINIA GMT CA 1



### GOALS AND ACTUAL NEW CLUBS CUMULATIVE



#### GOALS AND ACTUAL MEMBERS CUMULATIVE



| DROPPED CLUBS: 1  DROPPED MEMBERS |         | 22 CLUBS OF 36 ADDED 1 OR MORE<br>NEW MEMBERS | GENDER DISTRIBUTION           MALE         655 (74.69%)           FEMALE         222 (25.31%) |   |     |
|-----------------------------------|---------|-----------------------------------------------|-----------------------------------------------------------------------------------------------|---|-----|
| DECEASED                          | 13      | CLICK HERE FOR HEALTH                         | FAMILY UNIT MEMBERS                                                                           |   | 126 |
| CLUB CANCELLED                    | 0<br>85 | ASSESSMENT DATA                               | HEAD OF