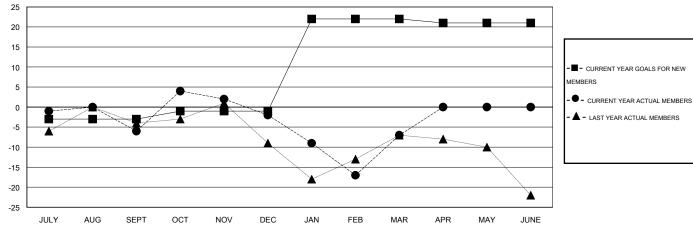

#### GOALS AND ACTUAL MEMBERS CUMULATIVE

| DROPPED CLUBS: 1  DROPPED MEMBERS |         | 22 CLUBS OF 36 ADDED 1 OR MORE<br>NEW MEMBERS | GENDER DISTRIBUTION           MALE         655 (74.69%)           FEMALE         222 (25.31%) |   |     |
|-----------------------------------|---------|-----------------------------------------------|-----------------------------------------------------------------------------------------------|---|-----|
| DECEASED                          | 13      | CLICK HERE FOR HEALTH                         | FAMILY UNIT MEMBERS                                                                           |   | 126 |
| CLUB CANCELLED                    | 0<br>85 | ASSESSMENT DATA                               | HEAD OF HOUSEHOLD                                                                             |   | 62  |
| OTHER TOTAL                       | 98      |                                               | NON-HEAD OF HOUSEHOLD                                                                         | ) | 64  |